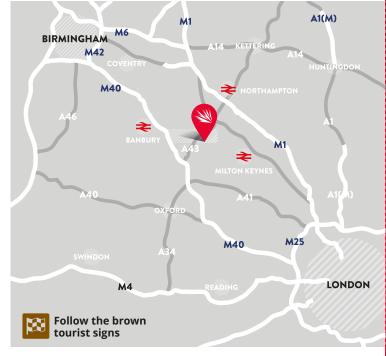

# DIRECTIONS TO SILVERSTONE CIRCUIT

**The postcode for sat nav is** NN12 8TN Silverstone is situated on the A43 between Towcester and Brackley.

The Circuit is **65 miles from Birmingham** and **80 miles from London.** The nearest railway stations are:

- **₹** Northampton (15 miles)
- ★ Milton Keynes (18 miles)
- **₹** Banbury (19 miles)

#### FROM M1

Leave M1 at J15 and follow signs Oxford A43

Head south on A43 towards
Towcester for **5.5 mi** 

Take the exit toward Stowe/Dadford for **0.2 mi** 

Merge onto Dadford Rd for **0.5 mi** 

The **Main Entrance** is on your Left

### FROM M40

Leave M40 at J10 and follow signs Northampton A43

At the roundabout, take the 2nd exit and stay on 443 for 3.2 mi

At Barleymow roundabout, take the 2nd exit and stay on A43 for 1.1 mi

At the roundabout, take the 2nd exit and stay on A43 for **0.7 mi**At the roundabout, take the 3rd exit and stay on A43 for **0.8 mi** 

At the roundabout, take the 2nd exit and stay on A43 for 1.1 mi

At the roundabout, take the 2nd exit and stay on A43 for **5.0 mi** 

Take the exit toward Stowe/Dadford/Abthorpe/Wood Burcote for **0.2 m**i

Continue onto A413 for 0.4 mi

Turn right onto Dadford Rd/ A413 for 0.2 mi

Slight left onto Dadford Rd for **0.6 mi** 

The Main Entrance is on your Left

MAPS NOTTO SCALE 0844 3728 200

www.silverstone.co.uk