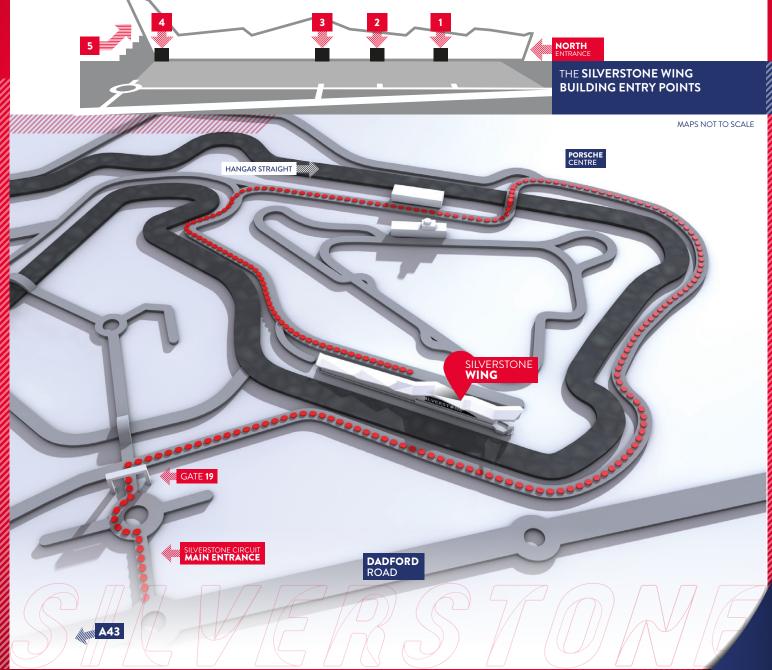

## ON ARRIVAL AT SILVERSTONE CIRCUIT

- Turn left over the Hangar Bridge.
- Over the bridge, turn immediately right. You will see the Drive Experience Centre on your right.
- Continue straight, through the heliport and turn left at the junction.
- Follow the road around and you will see the **WING** on your right. Unless otherwise instructed, use Gate 3 entrance.
- Report to Main Reception in Entrance 3.